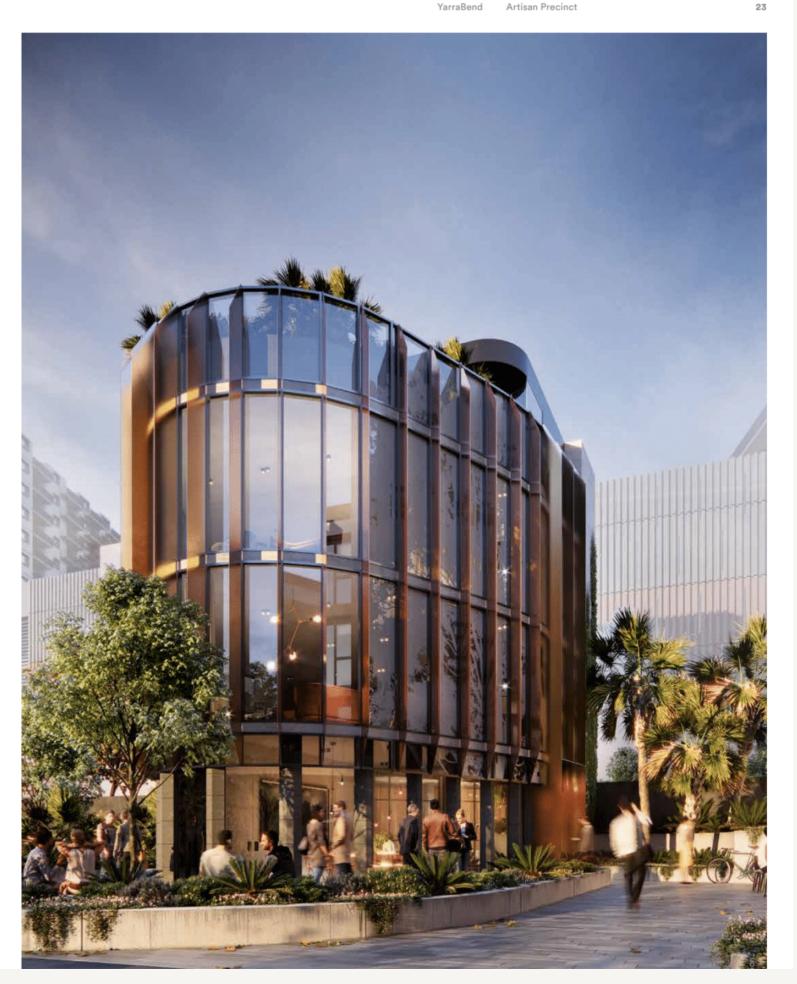

## SPACE FOR YOUR IMAGINATION.

It's impossible to wander the Artisan Precinct without noticing the striking lines of The Hub, a communal space for business, co-working, leisure and entertainment.

This exclusive facility offers an array of amenities, including meeting rooms, a private cinema, a rooftop terrace, as well as dining rooms with an adjoining kitchen.

Designed by Techne, The Hub makes a bold statement both inside and out, purpose built for YarraBend residents.

We use cookies to provide, improve, protect and promote our services. Visit our Privacy Policy and Privacy Policy FAQs to find out more. You can manage your personal preferences, including your 'Do not sell or share my personal data to third parties' setting, in our cookie consent tool.